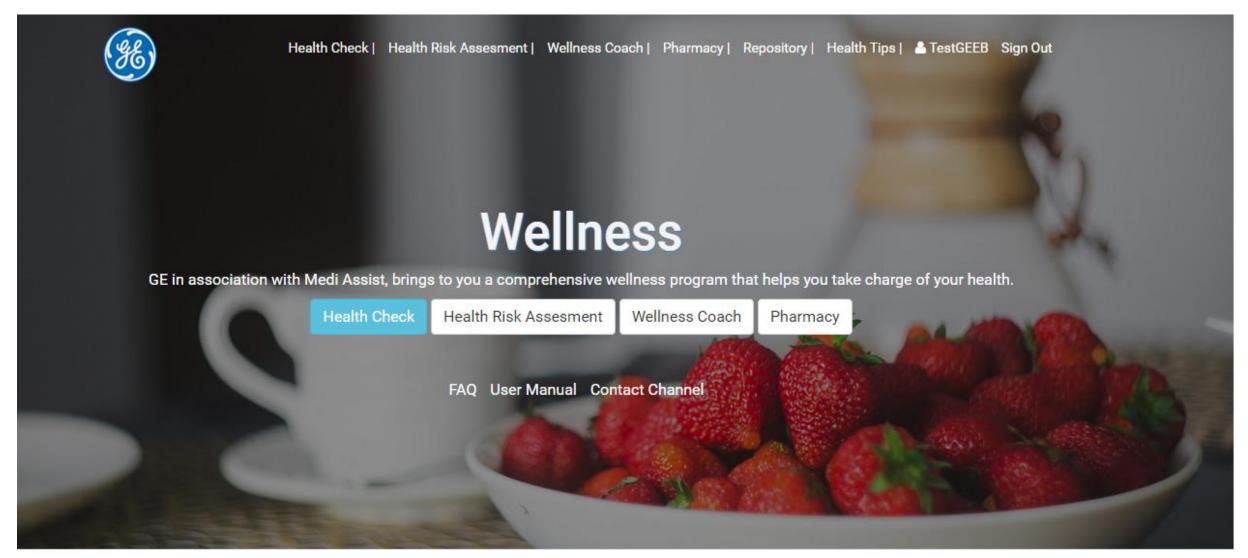

## Landing page

### Click on Book now

#### Health Check

Undergo a health checkup, with packages specifically designed by experts based on your age, gender and bands.

Book now >

Please fill in the following details - Appointment for, Packages, State, City, Diagnostic center,, Preferred date and time.