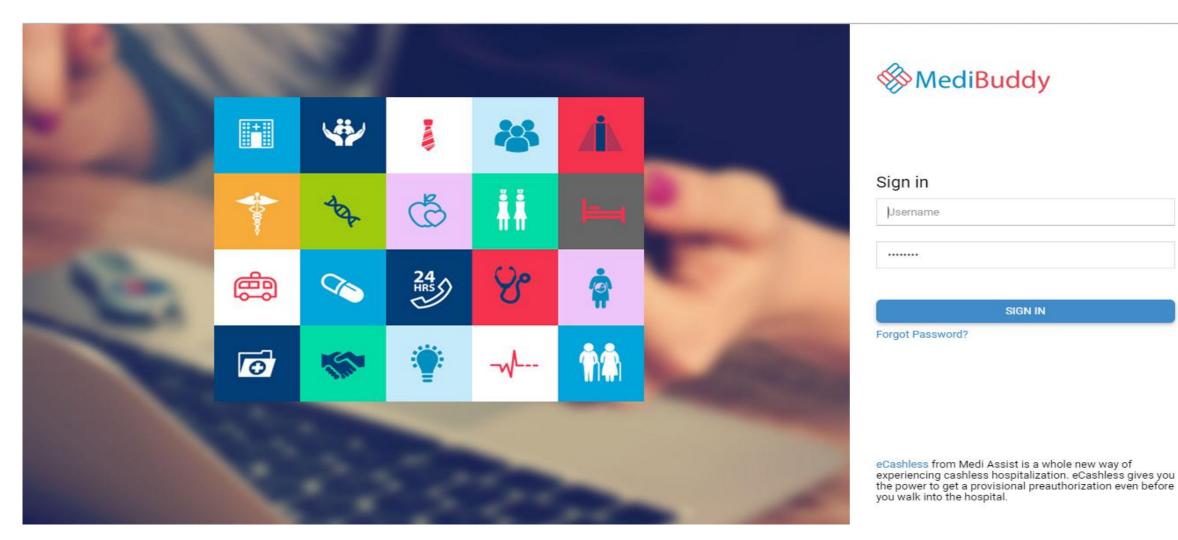

## Log on to Medi Assist Online portal

portal.medibuddy.in

## Sign In – Enter your Username, Password