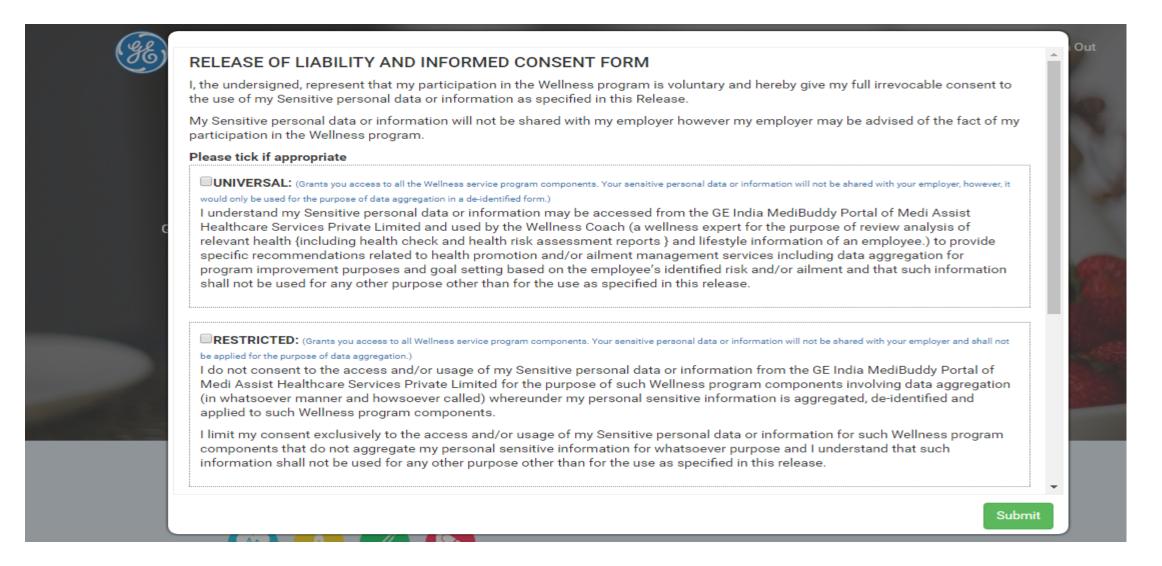

# Medi Assist

Wellness and Medical Concierge Services

offered by Medi Assist Healthcare Services

**User Manual** 

## Log on to Medi Assist Online portal



portal.medibuddy.in





## Sign In – Enter your Username, Password



# Consent > Select Universal/Restricted Access





## Landing page





### Click on Book now



#### Health Check

Undergo a health checkup, with packages specifically designed by experts based on your age, gender and bands.

Book now >



Please fill in the following details - Appointment for, Packages, State, City, Diagnostic center,, Preferred date and time.





### **Appointment Confirmation**





### View Appointment History



TestGEEB

★Home

Sign out

Appointment booking

History

#### Wellness history

Order Id: 13279 Appointment Id: 12048 Appointment Status: Cancelled

#### Appointment Details

Appointment For: Test(

Package Name : GE Package - Male Appointment Datetime : 14-04-2016 09:00

Relationship: Self

Contact Number: 9740769574 Contact Email: test@GE.com

#### Diagnostic Center Details

Diagnostic Center name: Mag