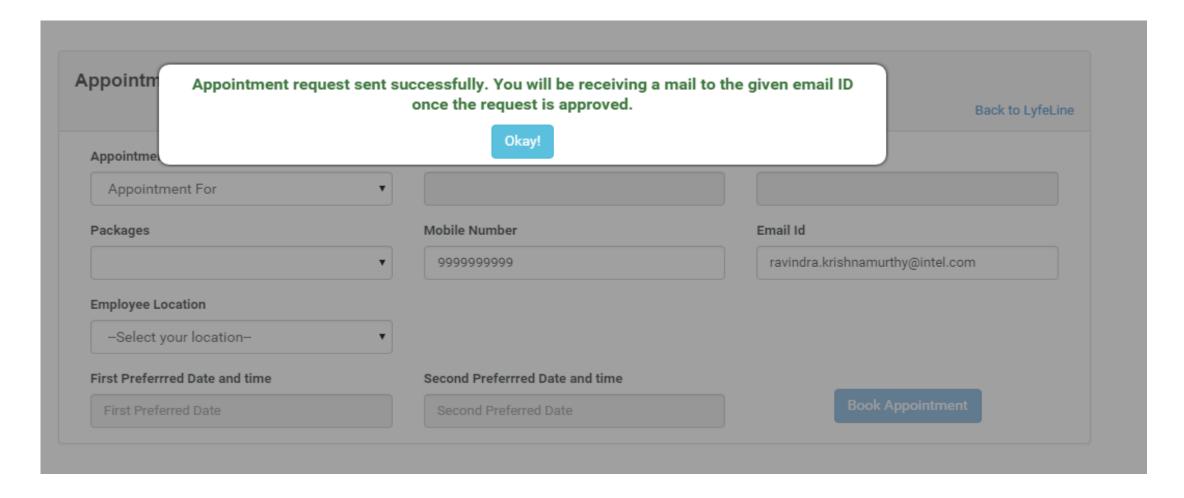

# Medi Assist

Wellness and Medical Concierge Services

offered by Medi Assist Healthcare Services

**User Manual** 

## Log on to Medi Assist Online portal



portal.medibuddy.in





## Sign In – Enter your Username, Password



# Consent > Select Universal/Restricted Access





## Landing page





### Click on Book now



#### Health Check

Undergo a health checkup, with packages specifically designed by experts based on your age, gender and bands.

Book now >



Please fill in the following details - Appointment for, Packages, State, City, Diagnostic center,, Preferred date and time.





### **Appointment Confirmation**





### View Appointment History



TestGEEB

★Home

Sign out

Appointment booking

History

#### Wellness history

Order Id: 13279 Appointment Id: 12048 Appointment Status: Cancelled

#### Appointment Details

Appointment For: Test(

Package Name : GE Package - Male Appointment Datetime : 14-04-2016 09:00

Relationship: Self

Contact Number: 9740769574 Contact Email: test@GE.com

#### Diagnostic Center Details

Diagnostic Center name: Magadh Hospital, Rajendra Nagar

City: Patna

#### Note:

- · No appointment bookings allowed on Sunday.
- · Date of request must be at least 2 working days prior to the date of appointment.

**\1860-425-2662** 

© Powered by Medi Assist