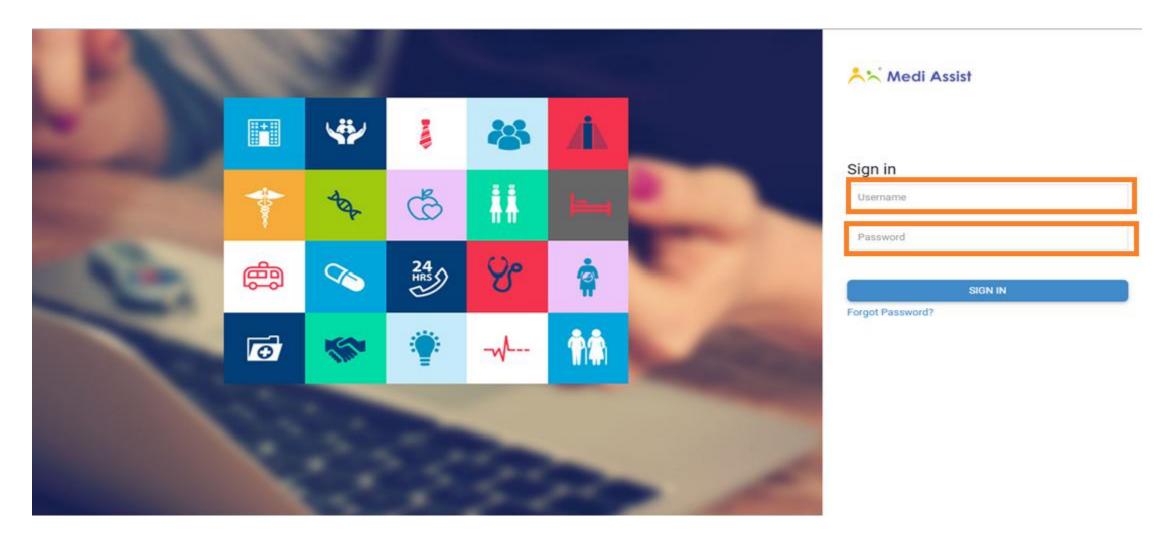

# Medi Assist

Wellness and Medical Concierge Services

offered by Medi Assist Healthcare Services

**User Manual** 

## Log on to Medi Assist Online portal



portal.medibuddy.in





## Sign In – Enter your Username, Password



# Consent > Select Universal/Restricted Access





## Landing page





### Click on Book now



#### Health Check

Undergo a health checkup, with packages specifically designed by experts based on your age, gender and bands.

Book now >



Please fill in the following details - Appointment for, Packages, State, City, Diagnostic center,, Preferred date and time.





### **Appointment Confirmation**





### View Appointment History



TestGEEB

★Home

Sign out

Appointment booking

History

#### Wellness history

Order Id: 13279 Appointment Id: 12048 Appointment Status: Cancelled

#### Appointment Details

Appointment For: Test(

Package Name : GE Package - Male Appointment Datetime : 14-04-2016 09:00

Relationship: Self

Contact Number: 9740769574 Contact Email: test@GE.com

#### Diag