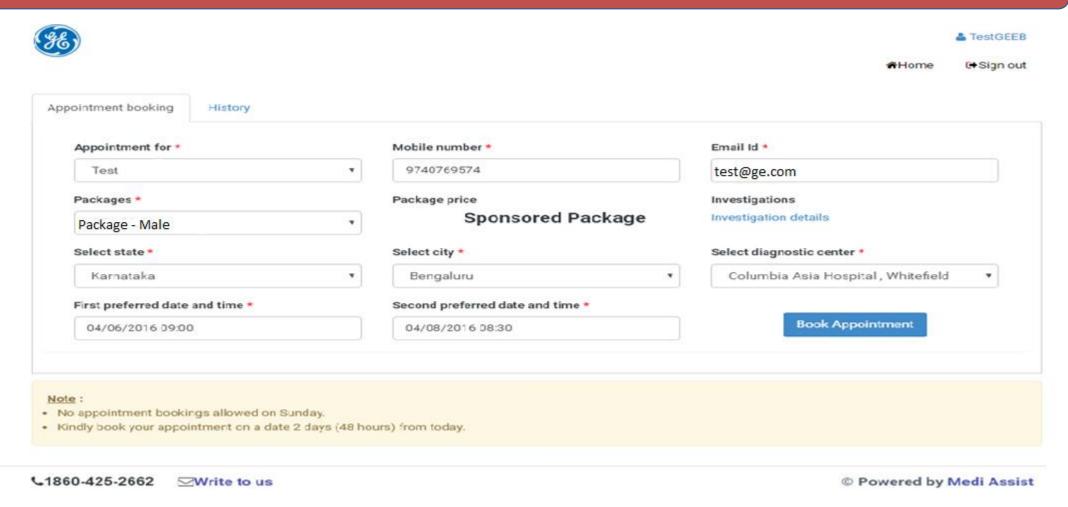

#### Health Check

Undergo a health checkup, with packages specifically designed by experts based on your age, gender and bands.

Book now >

Please fill in the following details - Appointment for, Packages, State, City, Diagnostic center,, Preferred date and time.